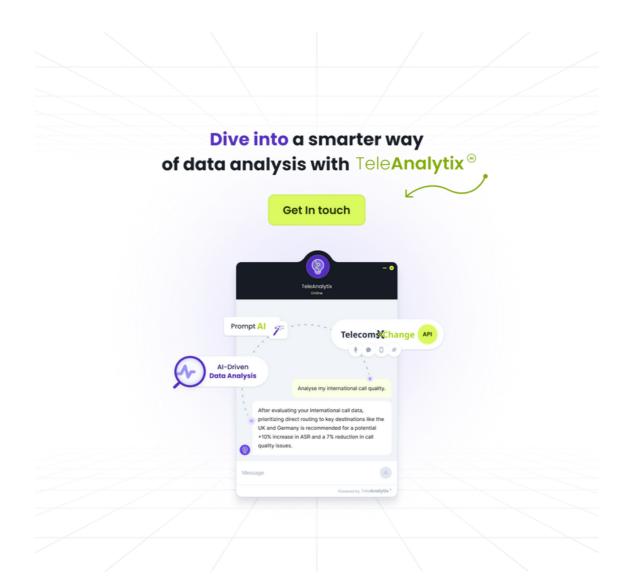

## THE TELEANLYTIX SOLUTION

**TeleanalytiX (Ai)** is not just another analytics tool; it's an advanced **AI-powered chatbot** that interfaces with TelecomsXChange API to fetch, analyze, and provide actionable insights from your telecom network.

#### CONCLUSION & FUTURE OUTLOOK

TeleanalytiX is far more than just another product in the telecommunications landscape; it's a groundbreaking solution that embodies the future of the industry. Designed as an intelligent chatbot, TeleanalytiX is primed to revolutionize the way telecom operators approach analytics and decision-making. By seamlessly integrating with existing network infrastructures, it unlocks unparalleled insights in real-time, serving as a catalyst for datadriven strategies.