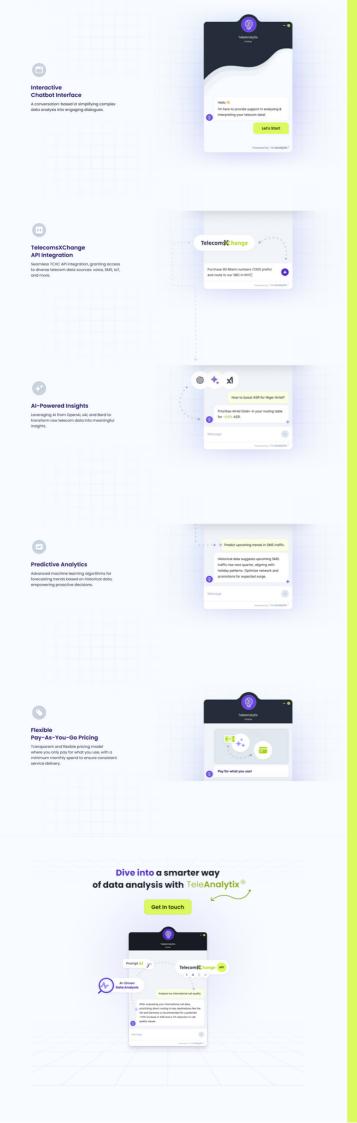

## THE TELEANLYTIX SOLUTION

**TeleanalytiX (Ai)** is not just another analytics tool; it's an advanced **AI-powered chatbot** that interfaces with TelecomsXChange API to fetch, analyze, and provide actionable insights from your telecom network.

#### **USE CASES**

1. Optimized Network Performance through Al-Based Routing: After integrating TeleanalytiX into its systems, the telecom provider experienced marked improvements in both network efficiency and overall performance.

2. Enhanced Customer Engagement with Al-Generated Financial Summaries: Utilizing the customer insights capabilities of TeleanalytiX, a telecom wholesale marketplace company saw a significant uptick in customer satisfaction and engagement levels.

3. Data-Driven Insights for Identifying Opportunities, Trends, and Patterns: Leverage large datasets to uncover valuable trends, opportunities, and patterns that can drive strategic decision-making.