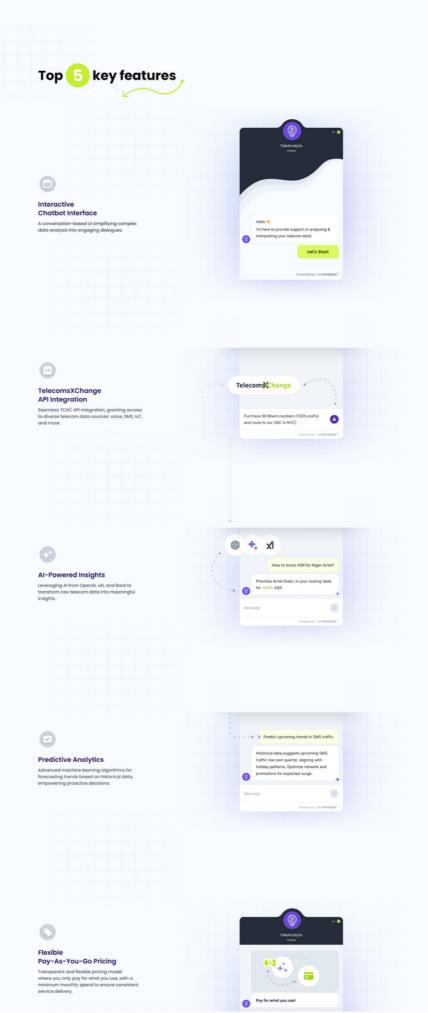

## THE TELEANLYTIX SOLUTION

**TeleanalytiX (Ai)** is not just another analytics tool; it's an advanced **AI-powered chatbot** that interfaces with TelecomsXChange API to fetch, analyze, and provide actionable insights from your telecom network.

#### **USE CASES**

1. Optimized Network Performance through Al-Based Routing: After integrating TeleanalytiX into its systems, the telecom provider experienced marked improvements in both network efficiency and overall performance.

2. Enhanced Customer Engagement with Al-Generated Financial Summaries: Utilizing the customer insights capabilities of TeleanalytiX, a telecom wholesale marketplace company saw a significant uptick in customer satisfaction and engagement levels.

3. Data-Driven Insights for Identifying Opportunities, Trends, and Patterns: Leverage large datasets to uncover valuable trends, opportunities, and patterns that can drive strategic decision-making.